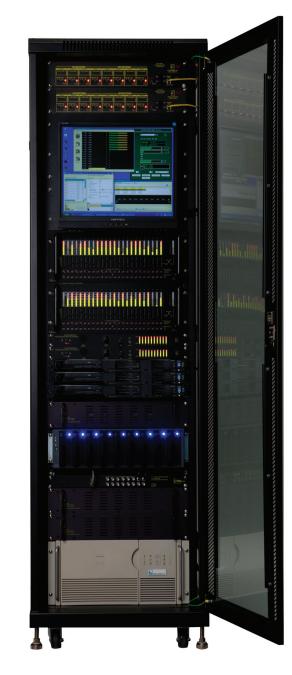

#### **PRODUCT FEATURES**

- Crystal clear reception with sensitive programmable radios.
- Live secure monitoring of any frequency or phone call from local or remote locations.
- Terabyte disk array storage holds millions of recordings in a centralized searchable database.
- Emergency alert capability automatically monitors ELTs and emergency lines from remote locations
- Noise monitoring microphones are easily connected.
- Full integrates with your existing network and phone system.
- Works with an economical rooftop antenna or a tower for extended range operation.